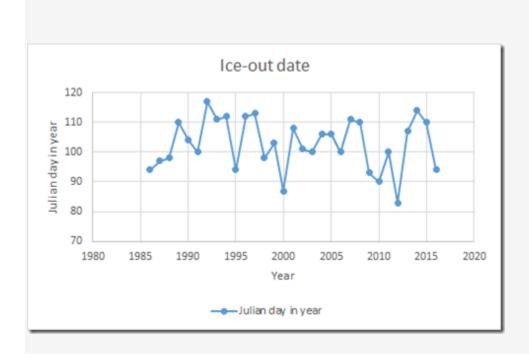

The earliest recorded ice-out in this 30-year period is March 23, 2012 and the latest recorded date is April 26, 1992. The median date for ice-out in this period is April 13.

A table is included below that shows the ice-out dates over the 30-year period. The corresponding Julian day is included in the right hand column as it was used to create a chart showing a scatter plot of the ice-out dates. The Julian day takes leap years into account. That chart is included below the table.

| Year | Ice-out date | Julian day in year |
|------|--------------|--------------------|
| 1986 | 04-Apr-86    | 94                 |
| 1987 | 07-Apr-87    | 97                 |
| 1988 | 07-Apr-88    | 98                 |
| 1989 | 20-Apr-89    | 110                |
| 1990 | 14-Apr-90    | 104                |
| 1991 | 10-Apr-91    | 100                |
| 1992 | 26-Apr-92    | 117                |
| 1993 | 21-Apr-93    | 111                |
| 1994 | 22-Apr-94    | 112                |
| 1995 | 04-Apr-95    | 94                 |
| 1996 | 21-Apr-96    | 112                |
| 1997 | 23-Apr-97    | 113                |
| 1998 | 08-Apr-98    | 98                 |
| 1999 | 13-Apr-99    | 103                |
| 2000 | 27-Mar-00    | 87                 |
| 2001 | 18-Apr-01    | 108                |
| 2002 | 11-Apr-02    | 101                |
| 2003 | 10-Apr-03    | 100                |
| 2004 | 15-Apr-04    | 106                |
| 2005 | 16-Apr-05    | 106                |
| 2006 | 10-Apr-06    | 100                |
| 2007 | 21-Apr-07    | 111                |
| 2008 | 19-Apr-08    | 110                |
| 2009 | 03-Apr-09    | 93                 |
| 2010 | 31-Mar-10    | 90                 |
| 2011 | 10-Apr-11    | 100                |

|      | Median    | 103 |
|------|-----------|-----|
| 2016 | 3-Apr-16  | 94  |
| 2015 | 20-Apr-15 | 110 |
| 2014 | 24-Apr-14 | 114 |
| 2013 | 17-Apr-13 | 107 |
| 2012 | 23-Mar-12 | 83  |